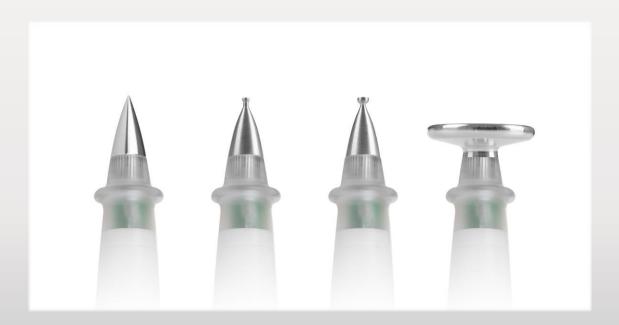

#### **Technical design**

- contactless 1mm tip
- 0,5cm distance
- 0,1mm spot
- 0,6 1,8 W

#### **Bennefits II**

- active spot 0,1mm
- 0 1.8W = 8 levels
- approx 0,5cm over skin