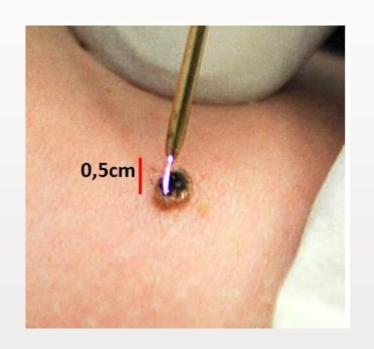

#### **Technical design**

- contactless 1mm tip
- 0,5cm distance
- 0,1mm spot
- 0,6 1,8 W

#### **Bennefits II**

- active spot 0,1mm
- 0 1.8W = 8 levels
- approx 0,5cm over skin