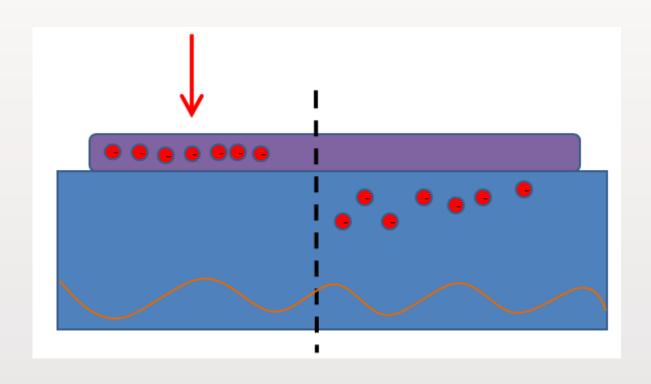

#### **Technical design**

- contactless 1mm tip
- 0,5cm distance
- 0,1mm spot
- 0,6 1,8 W

#### **Active spot - compare**

#### **Bennefits II**

- active spot 0,1mm
- 0 1.8W = 8 levels
- approx 0,5cm over skin