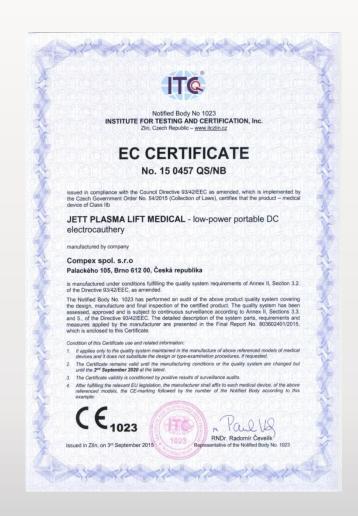

#### Jett Plasma Lift Medical

- CE MEDICAL 1023
- D/C plasma device
- portable
- 220V
- 1.8W
- contactless