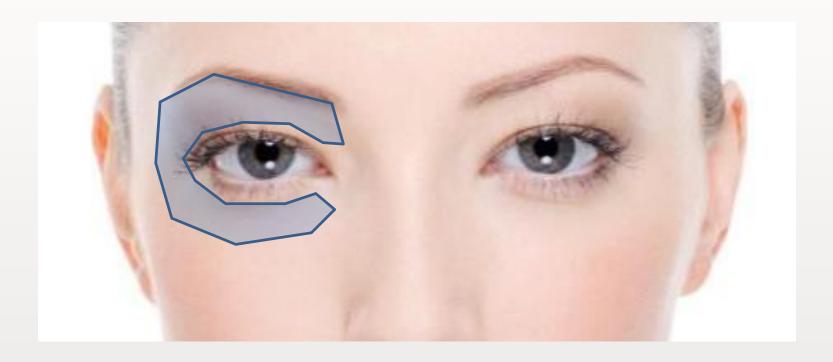

# ctt



www.jett.eu





#### Jett Plasma Lift Medical

- CE MEDICAL 1023
- D/C plasma device
- portable
- 220V
- 1.8W
- contactless





#### **Technical design**

- contactless 1mm tip
- 0,5cm distance
- 0,1mm spot
- 0,6 1,8 W







#### **Indications**





#### Blepharoplasty





#### jett medical















#### **Treatment**





#### Treatment – local a.





#### Treatment – scan





Resurfation





Resurfation





#### Treatment – dot by dot





**Dotting** 









Healing





#### After treatment care

#### UV SPF sunblock





#### Be careful

- hypertrophic scarring
- HA, fillers, threads
- dark-pigmented skin





#### **Indications**













#### **Possibilities**









#### **Bennefits I**





#### **Active spot - compare**





#### **Bennefits II**

- active spot 0,1mm
- 0 1.8W = 8 levels
- approx 0,5cm over skin









#### **Treatment**

- 1. disinfection (non alcoholic)
- 2. local anaesthesia
- 3. sterile conditions
- 4. coagulation (+ removing)
- 5. alcoholic disinfection



#### Before/after 3 sessions





## Before/immediately after first treatment





#### Before/ immediate