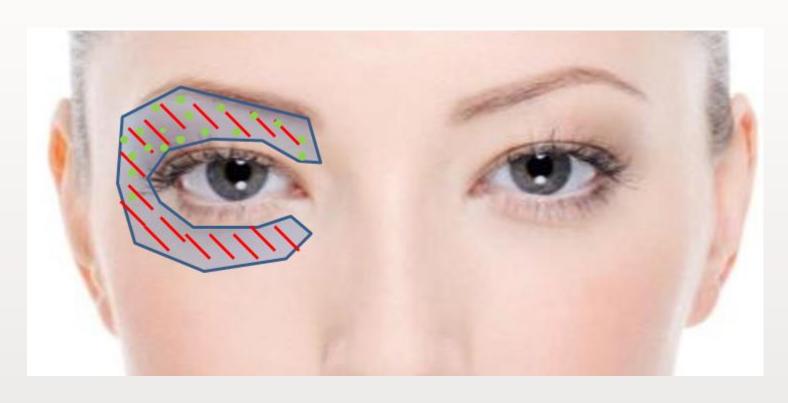

# ctt



www.jett.eu





#### Jett Plasma Lift Medical

- CE MEDICAL 1023
- D/C plasma device
- portable
- 220V
- 1.8W
- contactless





#### **Technical design**

- contactless 1mm tip
- 0,5cm distance
- 0,1mm spot
- 0,6 1,8 W







#### **Indications**





#### Blepharoplasty





#### jett medical















#### **Treatment**





#### Treatment – local a.





#### Treatment – scan





Resurfation





Resurfation





#### Treatment – dot by dot





**Dotting** 









Healing





#### After treatment care

#### UV SPF sunblock





#### Be careful

- hypertrophic scarring
- HA, fillers, threads
- dark-pigmented skin





#### **Indications**













#### **Possibilities**









#### **Bennefits I**





#### **Active spot - compare**





#### **Bennefits II**

- active spot 0,1mm
- 0 1.8W = 8 levels
- approx 0,5cm over skin









#### **Treatment**

- 1. disinfection (non alcoholic)
- 2. local anaesthesia
- 3. sterile conditions
- 4. coagulation (+ removing)
- 5. alcoholic disinfection



#### Before/after 3 sessions





## Before/immediately after first treatment





#### Before/ immediately after first treatment





### Before/ immediately after first treatment





#### Before/after







#### Be careful

-