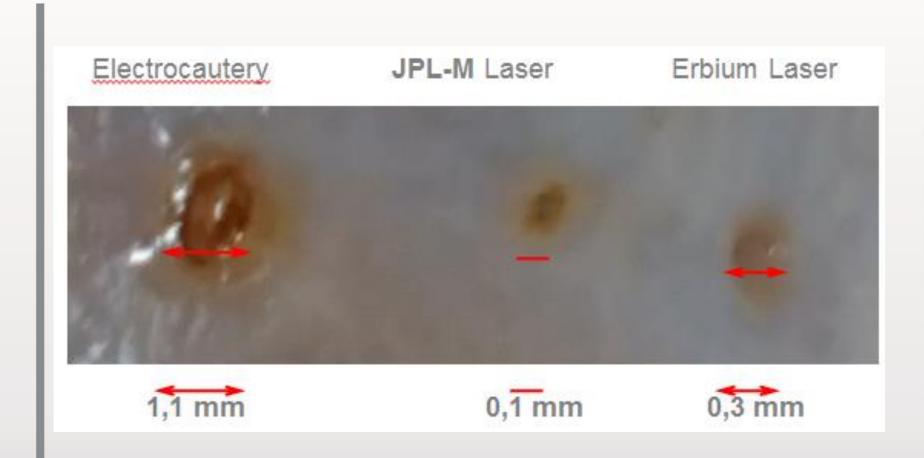

#### **Active spot - compare**

#### **Bennefits II**

- active spot 0,1mm
- 0 1.8W = 8 levels
- approx 0,5cm over skin