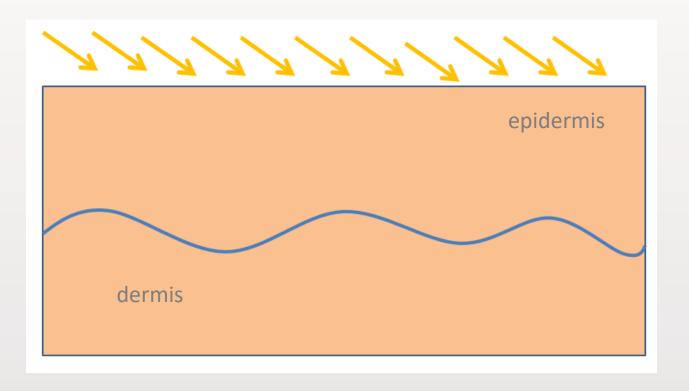

#### **Technical design**

- contactless 1mm tip
- 0,5cm distance
- 0,1mm spot
- 0,6 1,8 W