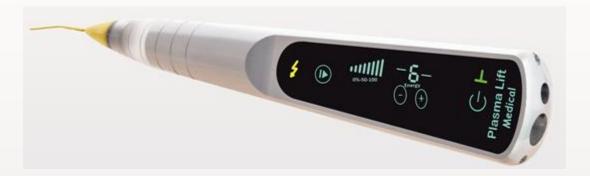

#### Jett Plasma Lift Medical

- CE MEDICAL 1023
- D/C plasma device
- portable
- 220V
- 1.8W
- contactless

#### **Technical design**

- contactless 1mm tip
- 0,5cm distance
- 0,1mm spot
- 0,6 1,8 W