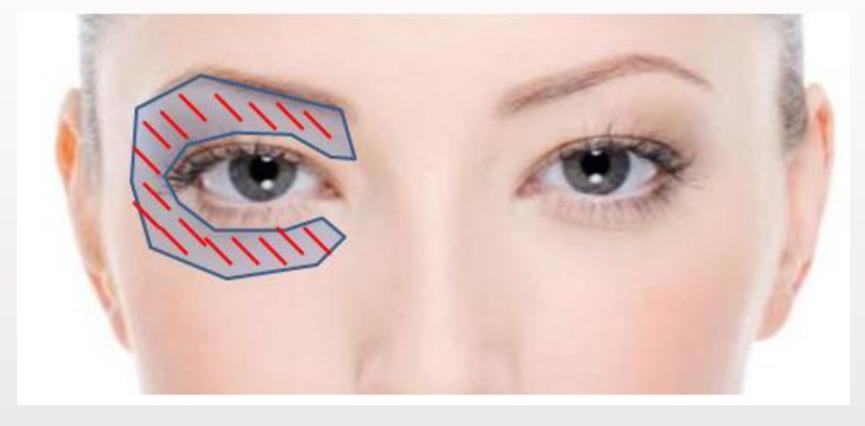

# ctt



www.jett.eu





#### Jett Plasma Lift Medical

- CE MEDICAL 1023
- D/C plasma device
- portable
- 220V
- 1.8W
- contactless





#### **Technical design**

- contactless 1mm tip
- 0,5cm distance
- 0,1mm spot
- 0,6 1,8 W







#### **Indications**





#### Blepharoplasty





#### jett medical















#### **Treatment**





#### Treatment – local a.





#### Treatment – scan





Resurfation





Resurfation





#### Treatment – dot by dot





**Dotting** 









Healing





#### After treatment care

#### UV SPF sunblock





#### Be careful

- hypertrophic scarring
- HA, fillers, threads
- dark-pigmented skin





#### **Indications**













#### **Possibilities**









#### **Bennefits I**





#### **Active spot - compare**





#### **Bennefits II**

- active spot 0,1mm
- 0 1.8W = 8 levels
- approx 0,5cm over skin









#### **Treatment**

- 1. disinfection (non alcoholic)
- 2. local anaesthesia
- 3. sterile conditions
- 4. coagulation (+ removing)
- 5. alcoholic disinfection



#### Before/after 3 sessions





## Before/immediately after first treatment





#### Before/ immediately after first treatment





### Before/ immediately afte