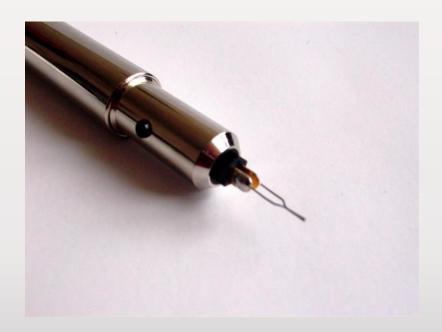

#### **Technical design**

- contactless 1mm tip
- 0,5cm distance
- 0,1mm spot
- 0,6 1,8 W