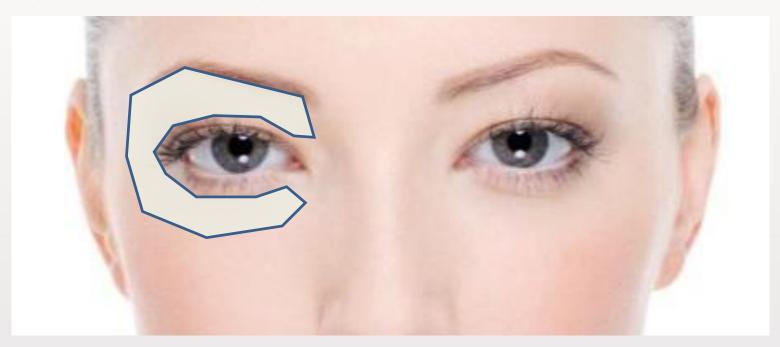

# ctt



www.jett.eu





#### Jett Plasma Lift Medical

- CE MEDICAL 1023
- D/C plasma device
- portable
- 220V
- 1.8W
- contactless





#### **Technical design**

- contactless 1mm tip
- 0,5cm distance
- 0,1mm spot
- 0,6 1,8 W







#### **Indications**





#### Blepharoplasty





#### jett medical















#### **Treatment**





#### Treatment – local a.





#### Treatment – scan





Resurfation





Resurfation





#### Treatment – dot by dot





**Dotting** 









Healing





#### After treatment care

#### UV SPF sunblock





#### Be careful

- hypertrophic scarring
- HA, fillers, threads
- dark-pigmented skin





#### **Indications**













#### **Possibilities**









#### **Bennefits I**





#### **Active spot - compare**





#### **Bennefits II**

- active spot 0,1mm
- 0 1.8W = 8 levels
- approx 0,5cm over skin









#### **Treatment**

- 1. disinfection (non alcoholic)
- 2. local anaesthesia
- 3. sterile conditions
- 4. coagulation (+ removing)
- 5. alcoholic disinfection



#### Before/after 3 sessions





## Before/immediately after first treatment





#### Before/ immediately after first treatment





### Before/ immediately after first treatment





#### Before/after







#### Be careful

- pigmented lessions
- big hemangiomas
- STI sexually transmitted infections





#### ...