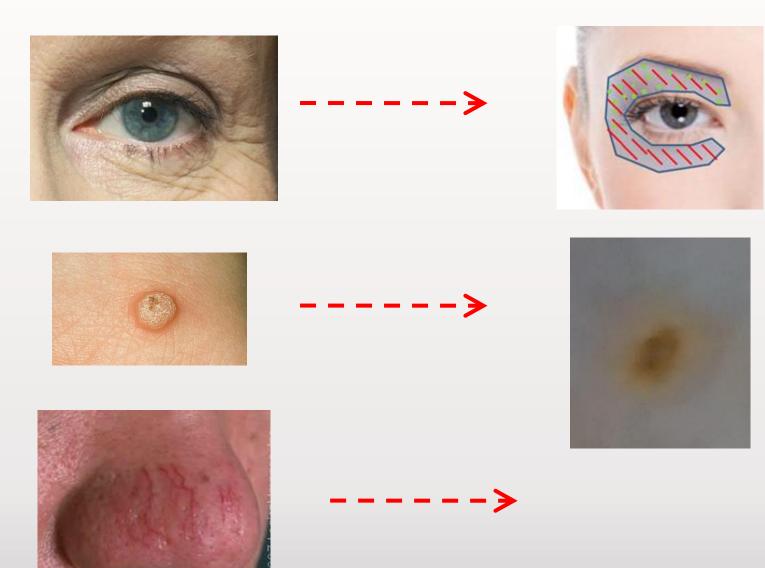

# ctt



www.jett.eu





#### Jett Plasma Lift Medical

- CE MEDICAL 1023
- D/C plasma device
- portable
- 220V
- 1.8W
- contactless





#### **Technical design**

- contactless 1mm tip
- 0,5cm distance
- 0,1mm spot
- 0,6 1,8 W







#### **Indications**





#### Blepharoplasty





#### jett medical















#### **Treatment**





#### Treatment – local a.





#### Treatment – scan





Resurfation





Resurfation





#### Treatment – dot by dot





**Dotting** 









Healing





#### After treatment care

#### UV SPF sunblock





#### Be careful

- hypertrophic scarring
- HA, fillers, threads
- dark-pigmented skin





#### **Indications**













#### **Possibilities**









#### **Bennefits I**





#### **Active spot - compare**





#### **Bennefits II**

- active spot 0,1mm
- 0 1.8W = 8 levels
- approx 0,5cm over skin









#### **Treatment**

- 1. disinfection (non alcoholic)
- 2. local anaesthesia
- 3. sterile conditions
- 4. coagulation (+ removing)
- 5. alcoholic disinfection



#### Before/after 3 ses