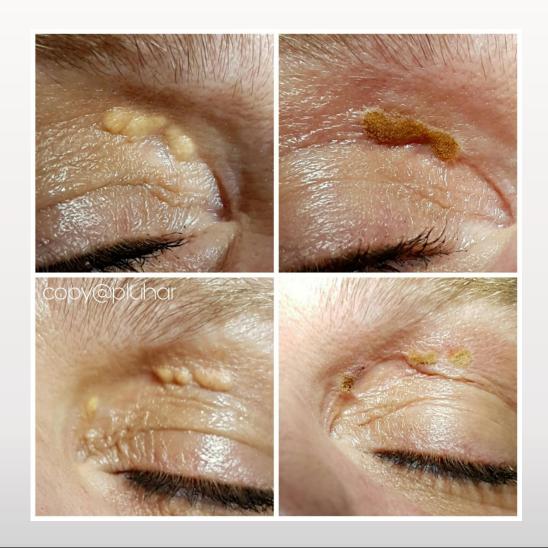

#### Blepharoplasty

#### Before/after 3 sessions

## Before/immediately after first treatment

#### Before/ immediately after first treatment

### Before/ immediately after first treatment

#### Before/after