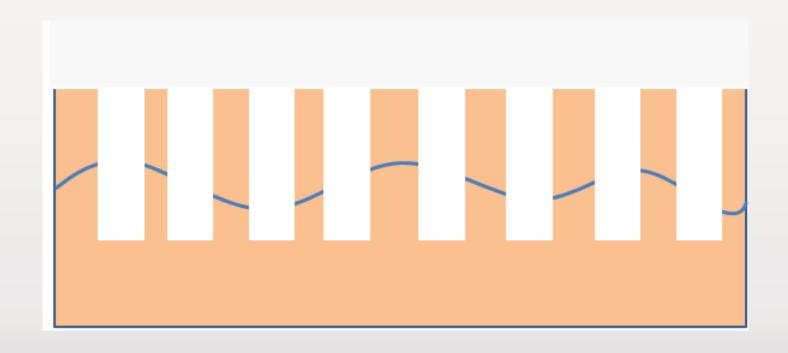

# ctt



www.jett.eu





#### Jett Plasma Lift Medical

- CE MEDICAL 1023
- D/C plasma device
- portable
- 220V
- 1.8W
- contactless





#### **Technical design**

- contactless 1mm tip
- 0,5cm distance
- 0,1mm spot
- 0,6 1,8 W







#### **Indications**





#### Blepharoplasty





#### jett medical















#### **Treatment**





#### Treatment – local a.





#### Treatment – scan





Resurfation





Resurfation





#### Treatment – dot by dot





**Dotting** 









Healing





#### After treatment care

#### UV SPF sunblock





#### Be careful

- hypertrophic scarring
- HA, fillers, threads
- dark-pigmented skin





#### **Indications**













#### **Possibilities**









#### **Bennefits I**





#### **Active spot - compare**





#### **Bennefits II**

- active spot 0,1mm
- 0 1.8W = 8 levels
- approx 0,5cm over skin









#### **Treatment**

- 1. disinfection (non alcoholic)
- 2. local anaesthesia
- 3. sterile conditions
- 4. coagulation (+ removing)
- 5. alcoholic disinfection



#### Before/after 3 sessions





## Before/immediately after first treatment





#### Before/ immediately after first treatment





### Before/ immediately after first treatment





#### Before/after







#### Be careful

- pigmented lessions
- b