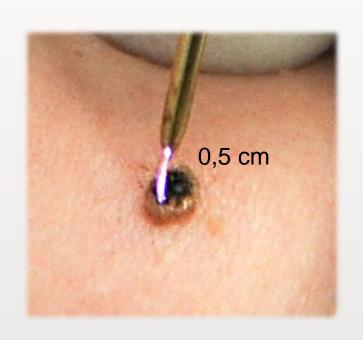

#### **Technical design**

- contactless 1mm tip
- 0,5cm distance
- 0,1mm spot
- 0,6 1,8 W

#### Treatment – local a.