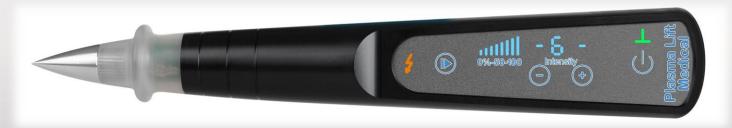

#### Jett Plasma Lift Medical

- CE MEDICAL 1023
- D/C plasma device
- portable
- 220V
- 1.8W
- contactless

#### **Technical design**

- contactless 1mm tip
- 0,5cm distance
- 0,1mm spot
- 0,6 1,8 W