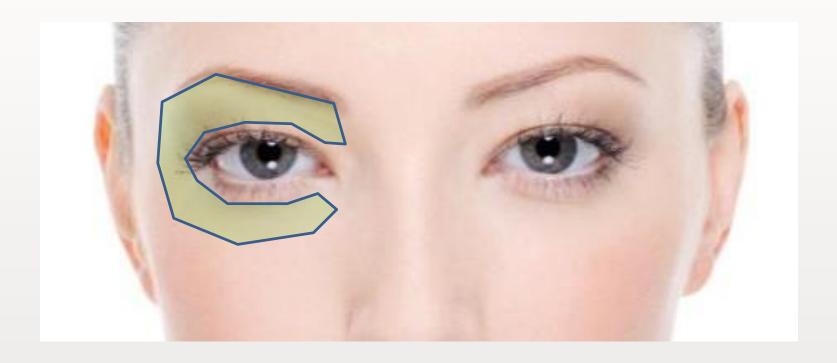

# ctt



www.jett.eu





#### Jett Plasma Lift Medical

- CE MEDICAL 1023
- D/C plasma device
- portable
- 220V
- 1.8W
- contactless





#### **Technical design**

- contactless 1mm tip
- 0,5cm distance
- 0,1mm spot
- 0,6 1,8 W







#### **Indications**





#### Blepharoplasty





#### jett medical















#### **Treatment**





#### Treatment – local a.





#### Treatment – scan





Resurfation





Resurfation





#### Treatment – dot by dot





**Dotting** 









Healing





#### After treatment care

#### UV SPF sunblock





#### Be careful

- hypertrophic scarring
- HA, fillers, threads
- dark-pigmented skin





#### **Indications**













#### **Possibilities**









#### **Bennefits I**





#### **Active spot - compare**





#### **Bennefits II**

- active spot 0,1mm
- 0 1.8W = 8 levels
- approx 0,5cm over skin









#### **Treatment**

- 1. disinfection (non alcoholic)
- 2. local anaesthesia
- 3. sterile conditions
- 4. coagulation (+ removing)
- 5. alcoholic disinfection



#### Before/after 3 sessions





## Before/immediately after first treatment





#### Before/ immediately after first treatment





#