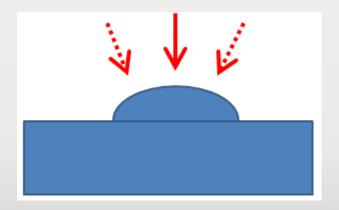

#### **Technical design**

- contactless 1mm tip
- 0,5cm distance
- 0,1mm spot
- 0,6 1,8 W