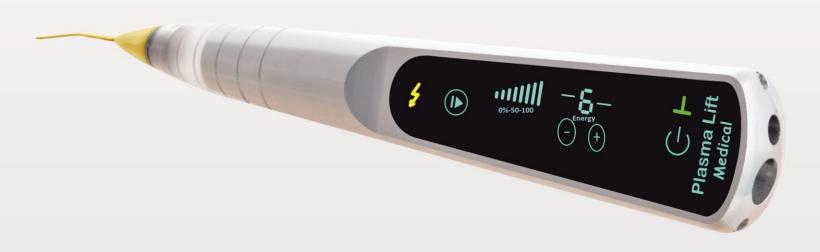

#### Jett Plasma Lift Medical

- CE MEDICAL 1023
- D/C plasma device
- portable
- 220V
- 1.8W
- contactless

#### **Technical design**

- contactless 1mm tip
- 0,5cm distance
- 0,1mm spot
- 0,6 1,8 W