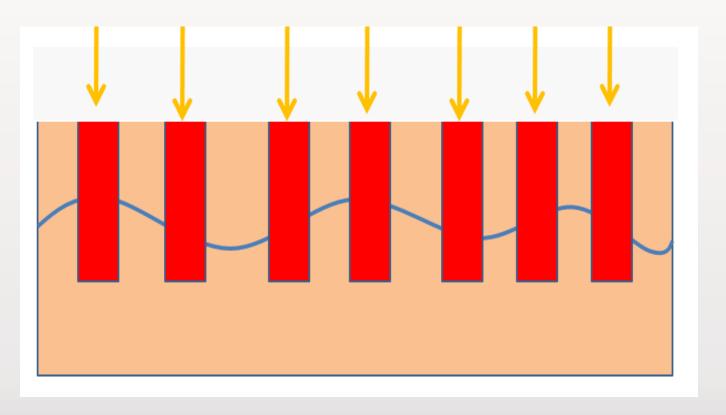

# ctt



www.jett.eu





#### Jett Plasma Lift Medical

- CE MEDICAL 1023
- D/C plasma device
- portable
- 220V
- 1.8W
- contactless





#### **Technical design**

- contactless 1mm tip
- 0,5cm distance
- 0,1mm spot
- 0,6 1,8 W







#### **Indications**





#### Blepharoplasty





#### jett medical















#### **Treatment**





#### Treatment – local a.





#### Treatment – scan





Resurfation





Resurfation





#### Treatment – dot by dot





**Dotting** 









Healing





#### After treatment care

#### UV SPF sunblock





#### Be careful

- hypertrophic scarring
- HA, fillers, threads
- dark-pigmented skin





#### **Indications**













#### **Possibilities**









#### **Bennefits I**





#### **Active spot - compare**





#### **Bennefits II**

- active spot 0,1mm
- 0 1.8W = 8 levels
- approx 0,5cm over skin









#### **Treatment**

- 1. disinfection (non alcoholic)
- 2. local anaesthesia
- 3. sterile conditions
- 4. coagulation (+ removing)
- 5. alcoholic disinfection



#### Before/after 3 sessions





## Before/immediately after first treatment





#### Before/ immediately after first treatment





### Before/ immediately after first treatment





#### Before/after







#### Be careful

- pigmented lessions