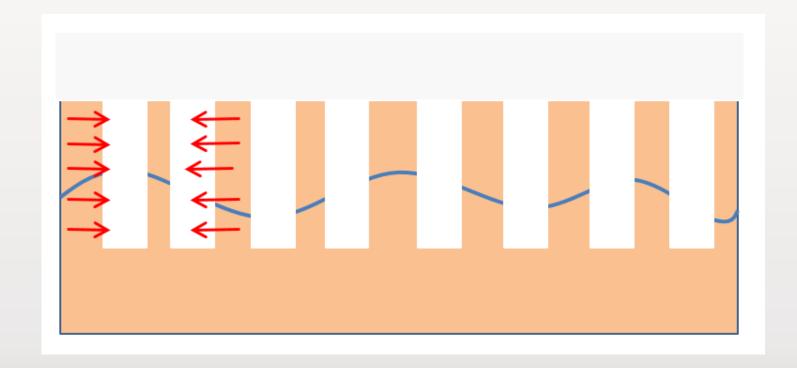

# ctt



www.jett.eu





#### Jett Plasma Lift Medical

- CE MEDICAL 1023
- D/C plasma device
- portable
- 220V
- 1.8W
- contactless





#### **Technical design**

- contactless 1mm tip
- 0,5cm distance
- 0,1mm spot
- 0,6 1,8 W







#### **Indications**





#### Blepharoplasty





#### jett medical















#### **Treatment**





#### Treatment – local a.





#### Treatment – scan





Resurfation





Resurfation





#### Treatment – dot by dot





**Dotting** 









Healing





#### After treatment care

#### UV SPF sunblock





#### Be careful

- hypertrophic scarring
- HA, fillers, threads
- dark-pigmented skin





#### **Indications**













#### **Possibilities**









#### **Bennefits I**





#### **Active spot - compare**





#### **Bennefits II**

- active spot 0,1mm
- 0 1.8W = 8 levels
- approx 0,5cm over skin









#### **Treatment**

- 1. disinfection (non alcoholic)
- 2. local anaesthesia
- 3. sterile conditions
- 4. coagulation (+ removing)
- 5. alcoholic disinfection



#### Before/after 3 sessions





## Before/immediately after first treatment





#### Before/ immediately after first treatment





### Before/ immediately after first treatment





#### Before/after







#### Be careful

- pigmented lessions
- big hemangioma