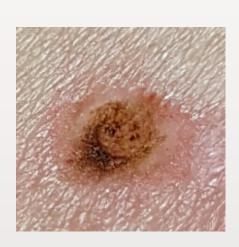

# ctt



www.jett.eu





#### Jett Plasma Lift Medical

- CE MEDICAL 1023
- D/C plasma device
- portable
- 220V
- 1.8W
- contactless





#### **Technical design**

- contactless 1mm tip
- 0,5cm distance
- 0,1mm spot
- 0,6 1,8 W







#### **Indications**





#### Blepharoplasty





#### jett medical















#### **Treatment**





#### Treatment – local a.





#### Treatment – scan





Resurfation





Resurfation





#### Treatment – dot by dot





**Dotting** 









Healing





#### After treatment care

#### UV SPF sunblock





#### Be careful

- hypertrophic scarring
- HA, fillers, threads
- dark-pigmented skin





#### **Indications**













#### **Possibilities**









#### **Bennefits I**





#### **Active spot - compare**





#### **Bennefits II**

- active spot 0,1mm
- 0 1.8W = 8 levels
- approx 0,5cm over skin









#### **Treatment**

- 1. disinfection (non alcoholic)
- 2. local anaesthesia
- 3. sterile conditions
- 4. coagulation (+ removing)
- 5. alcoholic disinfection



#### Before/after 3 sessions





## Before/immediately after first treatment





#### Before/ immediately after first treatment





### Before/ immediately after first treatment





#### Before/after







#### Be careful

- pigmented lessions
- big hemangiomas
- STI sexually transmitted infections





#### ...and smth more ©

- Non-ablative treatment with silver applicators
- esthetic indication esthetic treatment
- Hyaluronic acid,