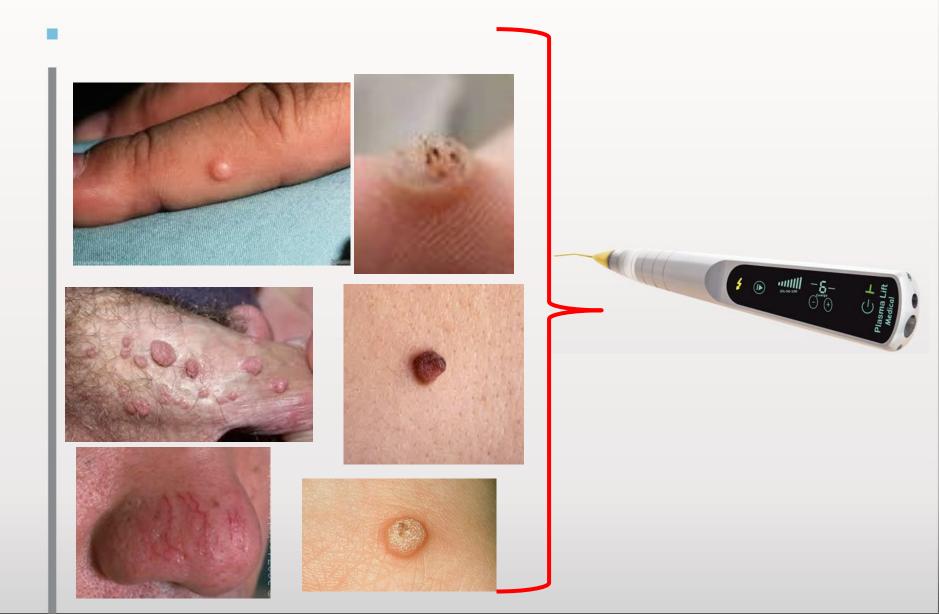

# ctt



www.jett.eu





#### Jett Plasma Lift Medical

- CE MEDICAL 1023
- D/C plasma device
- portable
- 220V
- 1.8W
- contactless





#### **Technical design**

- contactless 1mm tip
- 0,5cm distance
- 0,1mm spot
- 0,6 1,8 W







#### **Indications**





#### Blepharoplasty





#### jett medical















#### **Treatment**





#### Treatment – local a.





#### Treatment – scan





Resurfation





Resurfation





#### Treatment – dot by dot





**Dotting** 









Healing





#### After treatment care

#### UV SPF sunblock





#### Be careful

- hypertrophic scarring
- HA, fillers, threads
- dark-pigmented skin





#### **Indications**













#### **Possibilities**









#### **Bennefits I**





#### **Active spot - compare**





#### **Bennefits II**

- active spot 0,1mm
- 0 1.8W = 8 levels
- approx 0,5cm over skin









#### **Treatment**

- 1. disinfection (non alcoholic)
- 2. local anaesthesia
- 3. sterile conditions
- 4. coagulation (+ removing)
- 5. alcoholic disinfection



#### Before/after 3 sessions





## Before/immediately after first treatment





#### Before/ immediately after first treatment





### Before/ immediately after first treatment





#### Before/after







#### Be careful

- pigmented lessions
- big hemangiomas
- STI sexually transmitted infections





#### ...and smth more ©

- Non-ablative treatment with silver applicators
- esthetic indication esthetic treatment
- Hyaluronic acid, vitamin C ...





#### Non-ablative treatment



## ett